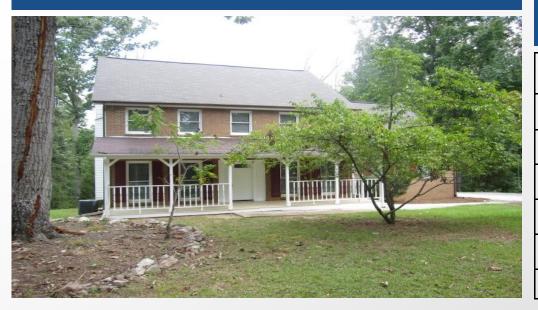

## 7511 Kimberly Lynn Court Lithonia, GA 30157

Bedrooms: 4

Bathrooms: 2.5

**Sq. Footage:** 2,229 S/F

TOTAL SALES PRICE \$116,900 (Includes \$31,000 Rehab)