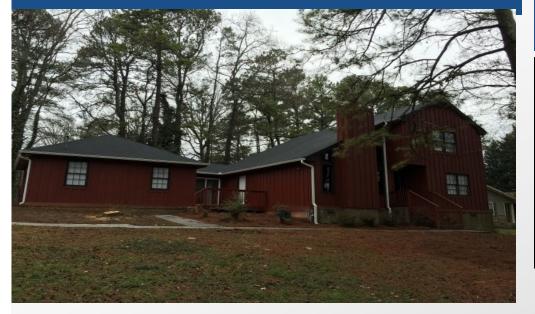

## 1439 Edenfield Court Lithonia, GA 30058

**Bedrooms:** 4 **Year Built:** 1974

Bathrooms: 2 Taxes: \$916

**Sq. Footage:** 2,147

TOTAL SALES PRICE: \$109,900

(Includes \$45,000 Rehab)

Approx Down Payment: \$21,980

Approx. Financed Amount: \$87,920

Projected Monthly Rent: \$1,100